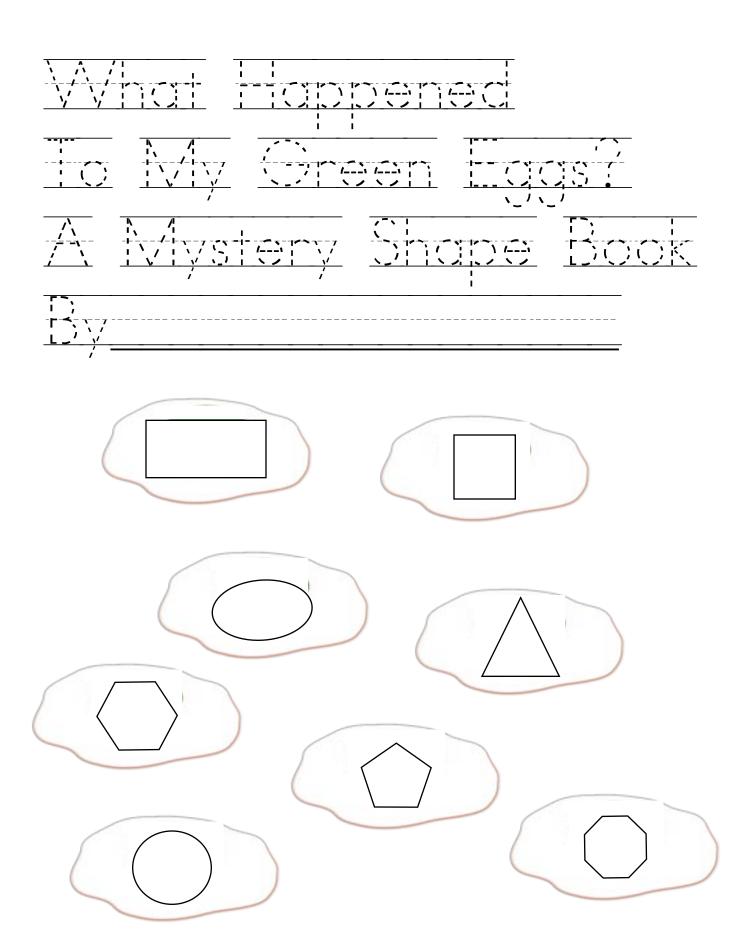

| Where are my green eggs and ham I want then           | n right now   |
|-------------------------------------------------------|---------------|
| green eggs and ham                                    |               |
|                                                       |               |
| These are not my green eggs. Mine do not have a recta | angle on them |
|                                                       |               |
| Trace.  Draw.  Color the egg yolk green               |               |
| These are not my green eggs Don't try to fool me with | . an oval     |
|                                                       |               |
| Color the egg yolk green.                             |               |
| These are not my green eggs. Mine do not have a squar | re on them    |
| SCIUCITO                                              |               |
| Trace. Draw.  Color the egg yolk green.               |               |

These are not my green eggs. Mine do not have a triangle on them

Circle the capital letters and include end punctuation.

No These are not my green eggs. Mine do not have a hexagon on them

Circle the capital letters and include end punctuation.

These are not my green eggs. Mine do not have a pentagon on them

|  | These a | are not | my | green | eggs | Mine | ďó | not | have | an | octagon | on | them |
|--|---------|---------|----|-------|------|------|----|-----|------|----|---------|----|------|
|--|---------|---------|----|-------|------|------|----|-----|------|----|---------|----|------|