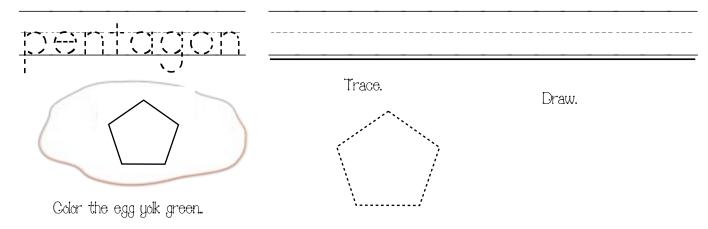

These are not my green eggs. Mine do not have a pentagon on them

|  | These a | are not | my | green | eggs | Mine | ďó | not | have | an | octagon | on | them |
|--|---------|---------|----|-------|------|------|----|-----|------|----|---------|----|------|
|--|---------|---------|----|-------|------|------|----|-----|------|----|---------|----|------|