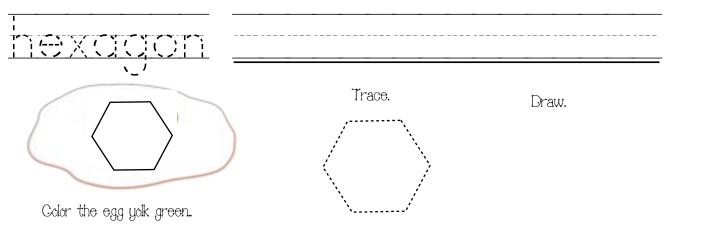

These are not my green eggs. Mine do not have a triangle on them

Circle the capital letters and include end punctuation.

No These are not my green eggs. Mine do not have a hexagon on them

Circle the capital letters and include end punctuation.