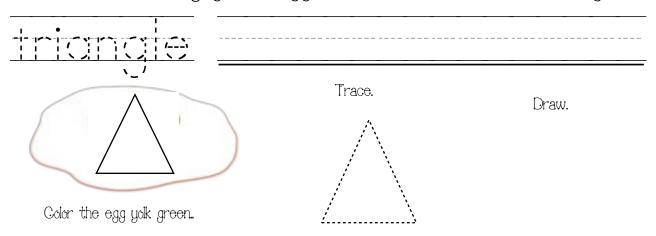

These are not my green eggs. Mine do not have a triangle on them

Circle the capital letters and include end punctuation.

No These are not my green eggs. Mine do not have a hexagon on them

Circle the capital letters and include end punctuation.