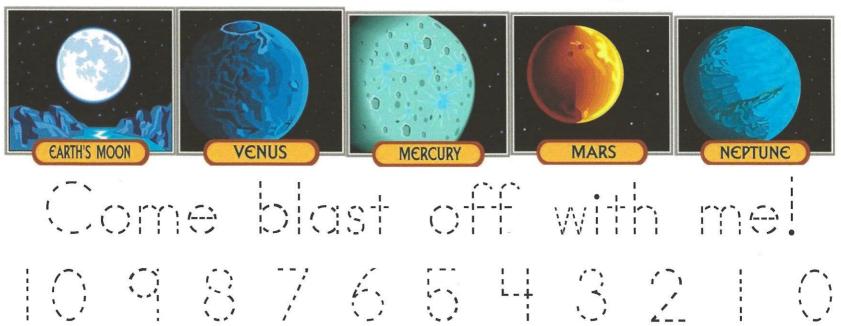

## Graphing Time Where will we go?

|                                       |       |         | J    |         |
|---------------------------------------|-------|---------|------|---------|
| CARTH'S MOON                          | VENUS | MERCURY | MARS | NEPTUNE |
|                                       |       | 18      |      |         |
|                                       |       |         |      |         |
|                                       |       |         | = 1  |         |
|                                       |       |         |      |         |
|                                       |       |         | 31   | 6       |
|                                       |       |         |      |         |
|                                       |       |         |      |         |
|                                       |       |         |      |         |
|                                       |       |         |      |         |
| , , , , , , , , , , , , , , , , , , , |       |         |      |         |
|                                       |       |         |      |         |
| 27                                    |       |         |      |         |
|                                       |       |         |      | •       |
|                                       |       |         |      |         |
|                                       |       |         |      |         |

# Choose a rocket. Come blast off with me!

109876543210