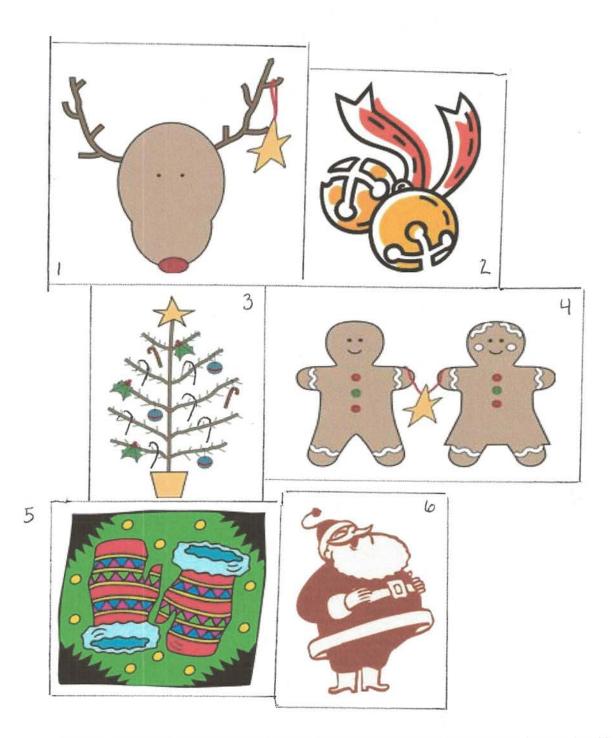

CUT out the pictures and GLUE them to the matching numbered boxes in your booklet.