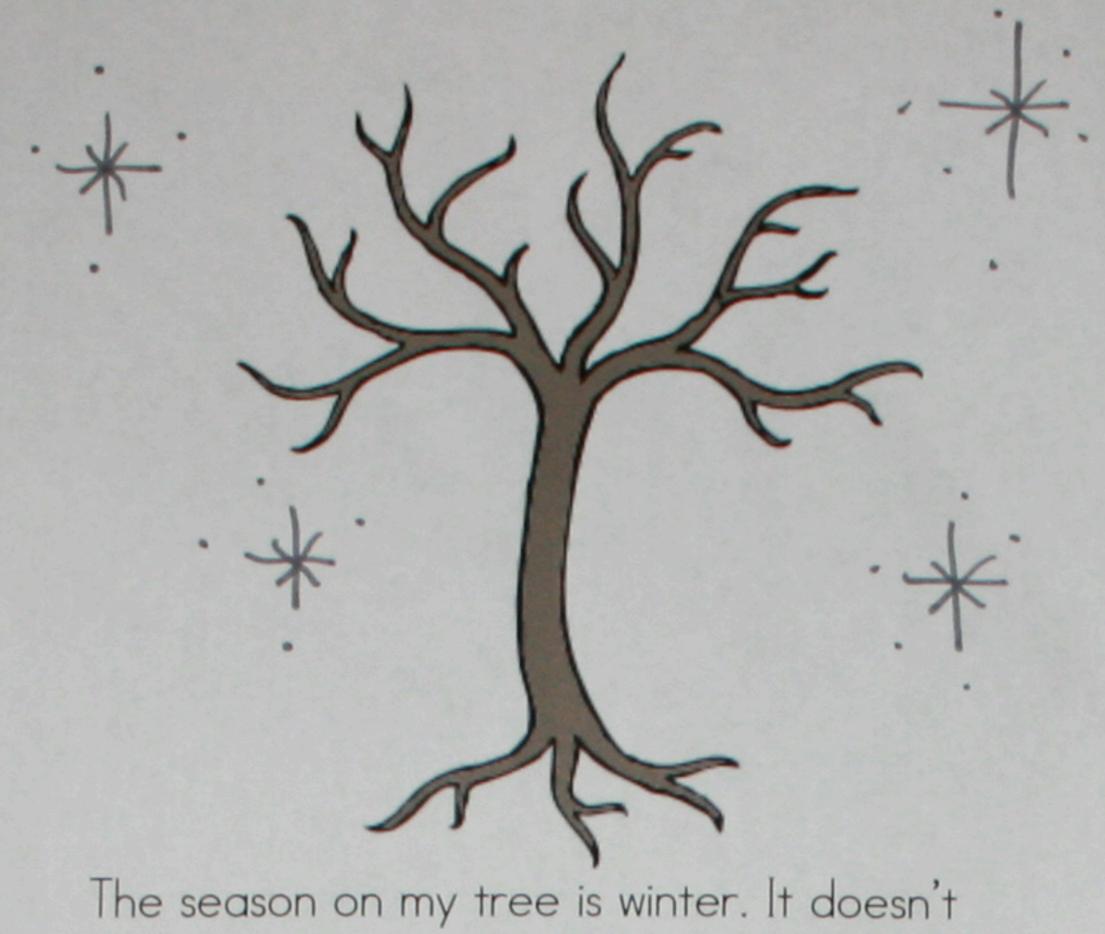

The season on my tree is winter. It doesn't have any leaves. You can see snowflakes.

winter winter
snowflakes snowflakes

The season on my tree is spring. It has blossoms. You can see flowers.

Spring spring flowers flowers