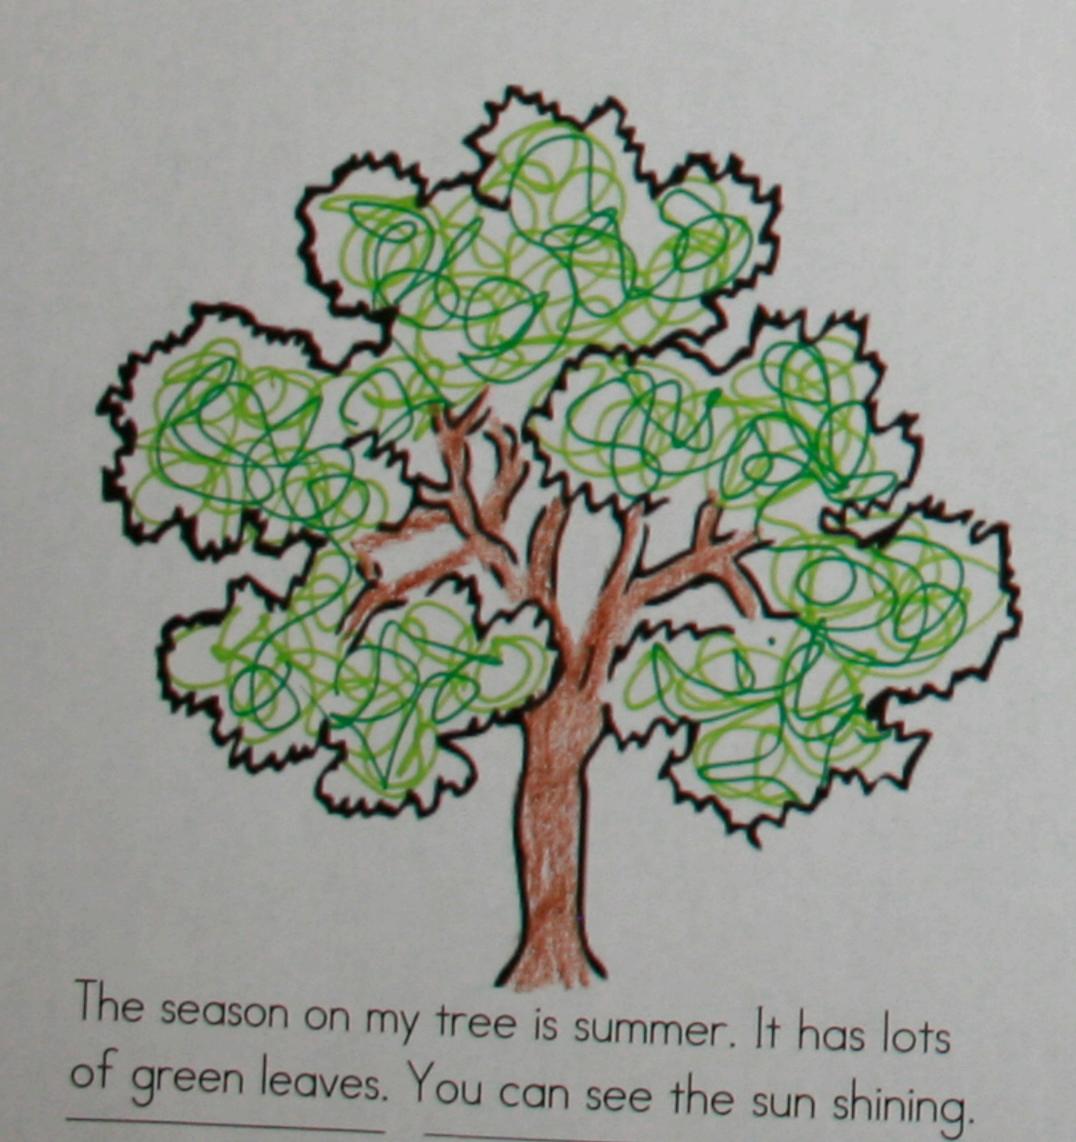

| <u> </u> |  |
|----------|--|
| COVOIS   |  |

The season on my tree is summer. It has lots of green leaves. You can see the sun shining.

SUMMER

LEAVES

The season on my tree is autumn. It has yellow, red, orange and brown leaves. You can see the leaves falling.