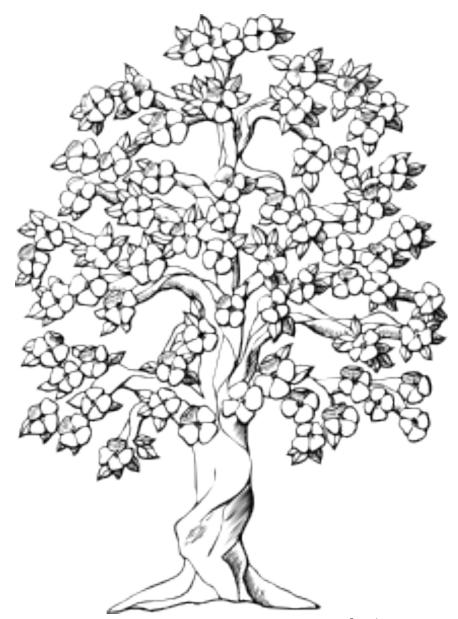

The season on my tree is winter. It doesn't have any leaves. You can see snowflakes.

winter winter
snowflakes snowflakes

The season on my tree is spring. It has blossoms. You can see flowers.

Spring spring flowers flowers