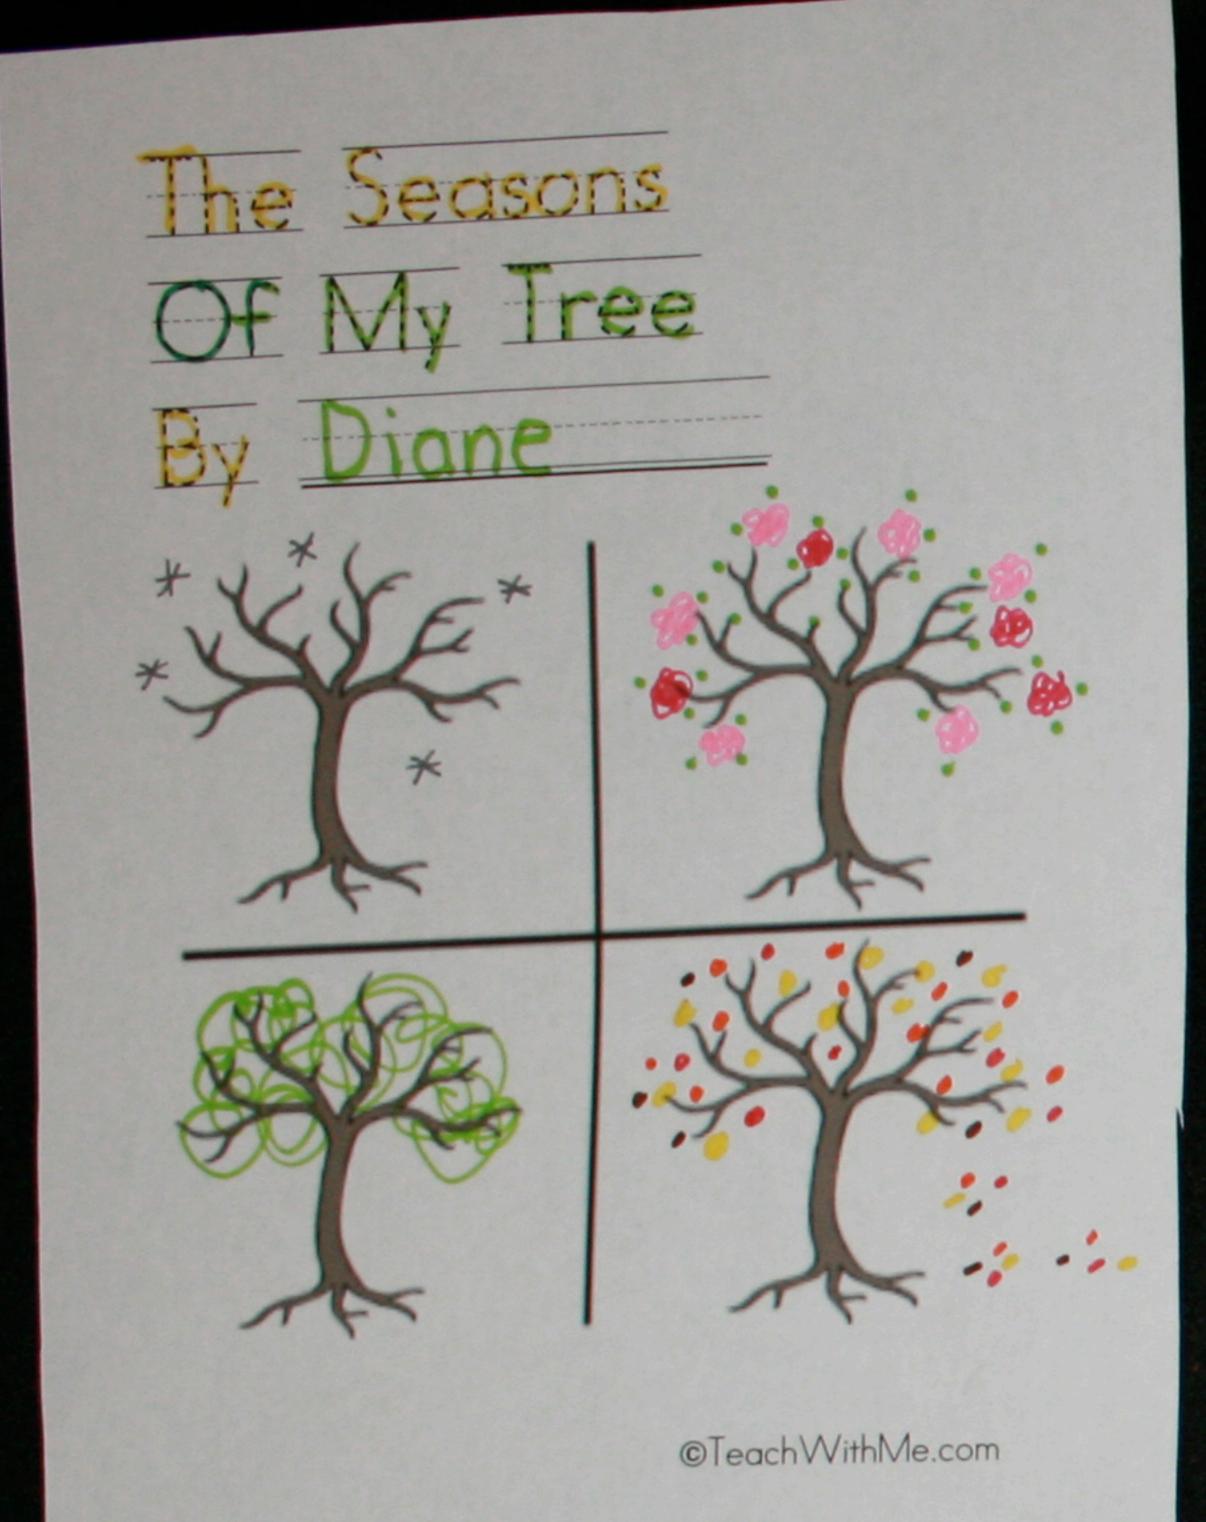

The season on my tree is winter. It doesn't have any leaves. You can see snowflakes.

winter winter
snowflakes snowflakes

The season on my tree is spring. It has blossoms. You can see flowers.

Spring spring flowers flowers

summer <u>summer</u>

green leaves green leaves

The season on my tree is autumn. It has yellow, red, orange and brown leaves. You can see the leaves falling.

falling falling

My favorite kind of tree would have