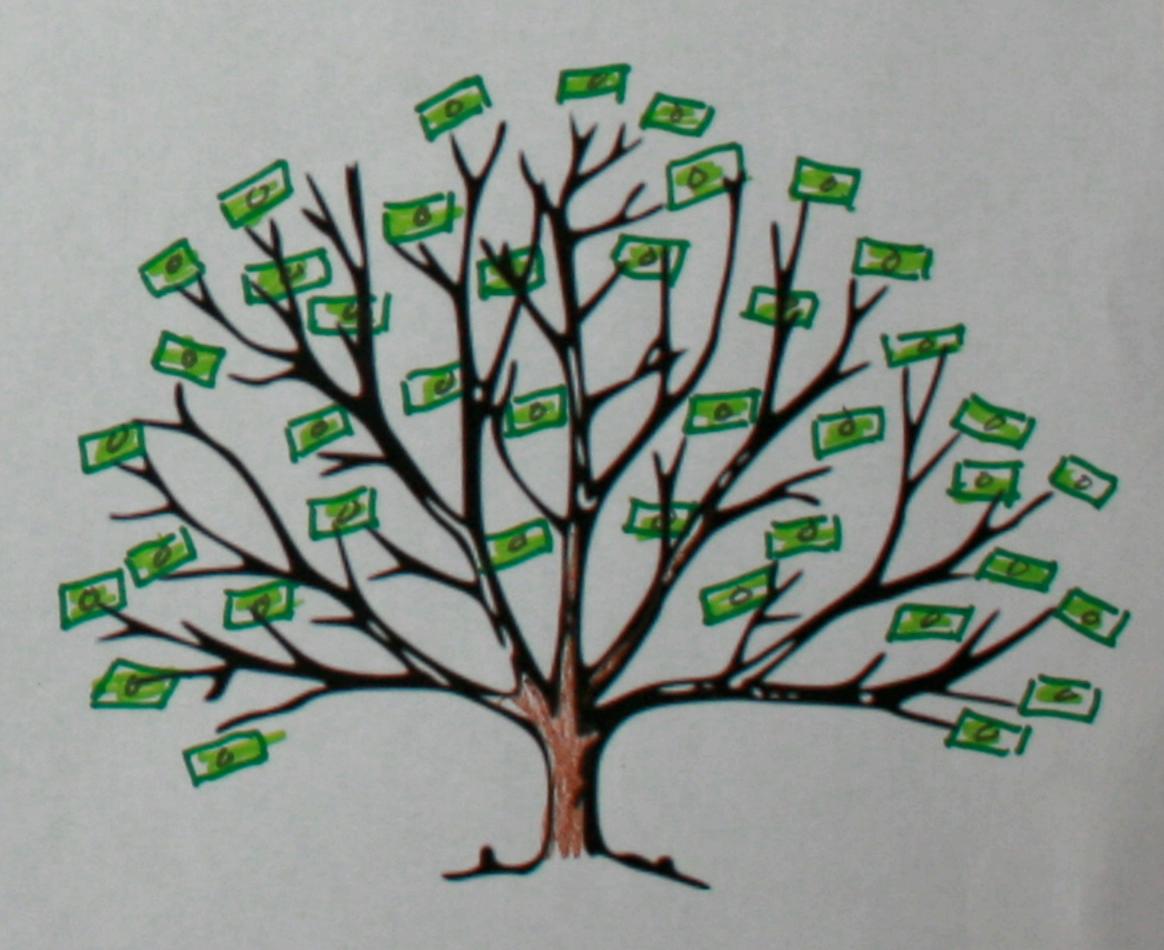

money on it.

It would grow during the

Summer season.

The season on my tree is winter. It doesn't have any leaves. You can see snowflakes.

| SHOWHOKES |  |
|-----------|--|

The season on my tree is spring. It has blossoms. You can see flowers.

| <u> </u> |  |
|----------|--|
| COVOIS   |  |

The season on my tree is summer. It has lots of green leaves. You can see the sun shining.

SUMMER

LEAVES

The season on my tree is autumn. It has yellow, red, orange and brown leaves. You can see the leaves falling.

|  | <br> | <br> |  |
|--|------|------|--|
|  |      |      |  |
|  | <br> | <br> |  |

| My favorite kind of tr   | ee would | d have     |
|--------------------------|----------|------------|
|                          |          | • 1<br>-11 |
| It would grow during the | ne       |            |
|                          | seasor   | า.         |