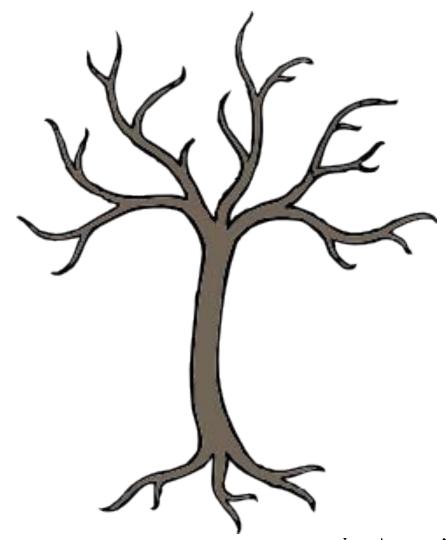

The season on my tree is winter. It doesn't have any leaves. You can see snowflakes.

winter winter
snowflakes snowflakes

The season on my tree is spring. It has blossoms. You can see flowers.

Spring spring flowers flowers