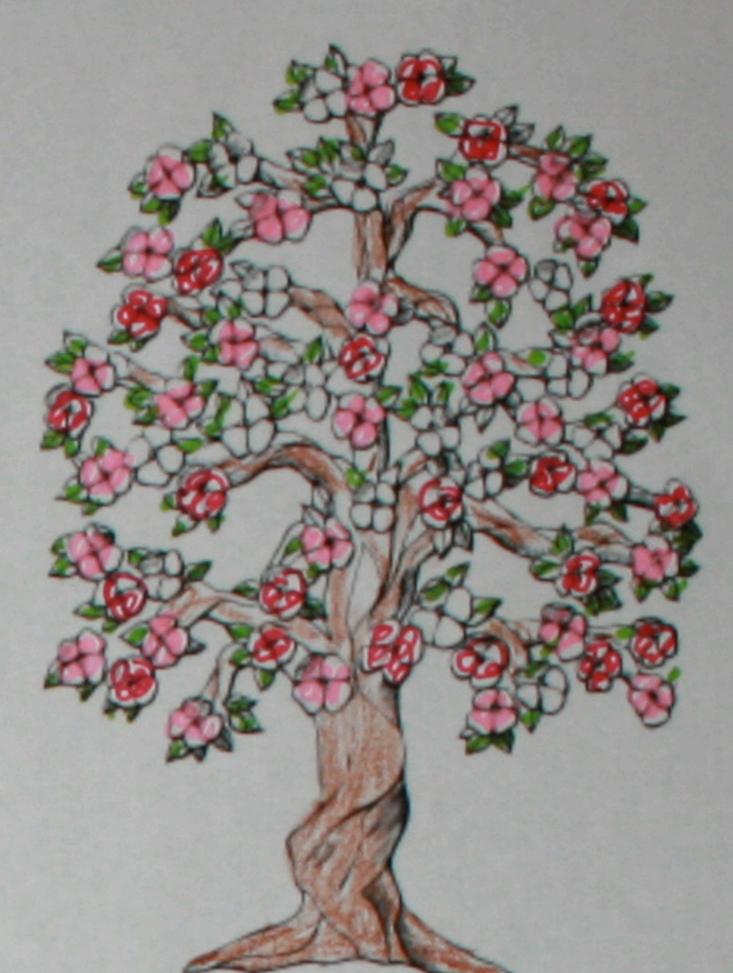

The season on my tree is winter. It doesn't have any leaves. You can see snowflakes.

winter winter
snowflakes snowflakes

The season on my tree is spring. It has blossoms. You can see flowers.

Spring spring flowers flowers