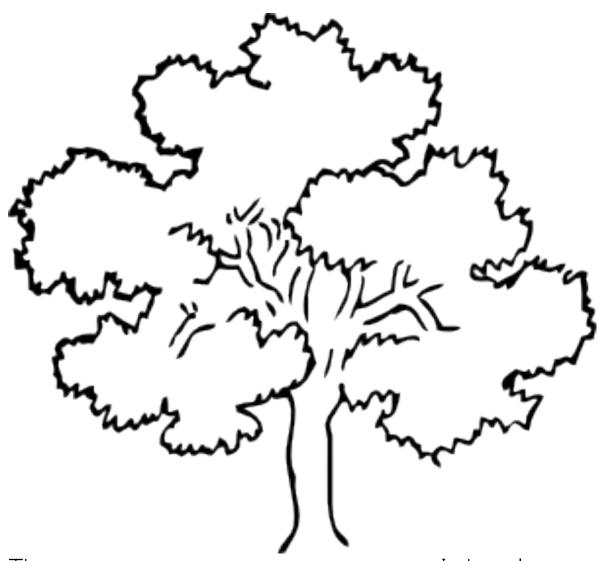

summer <u>summer</u>

green leaves green leaves

The season on my tree is autumn. It has yellow, red, orange and brown leaves. You can see the leaves falling.

falling falling

My favorite kind of tree would have