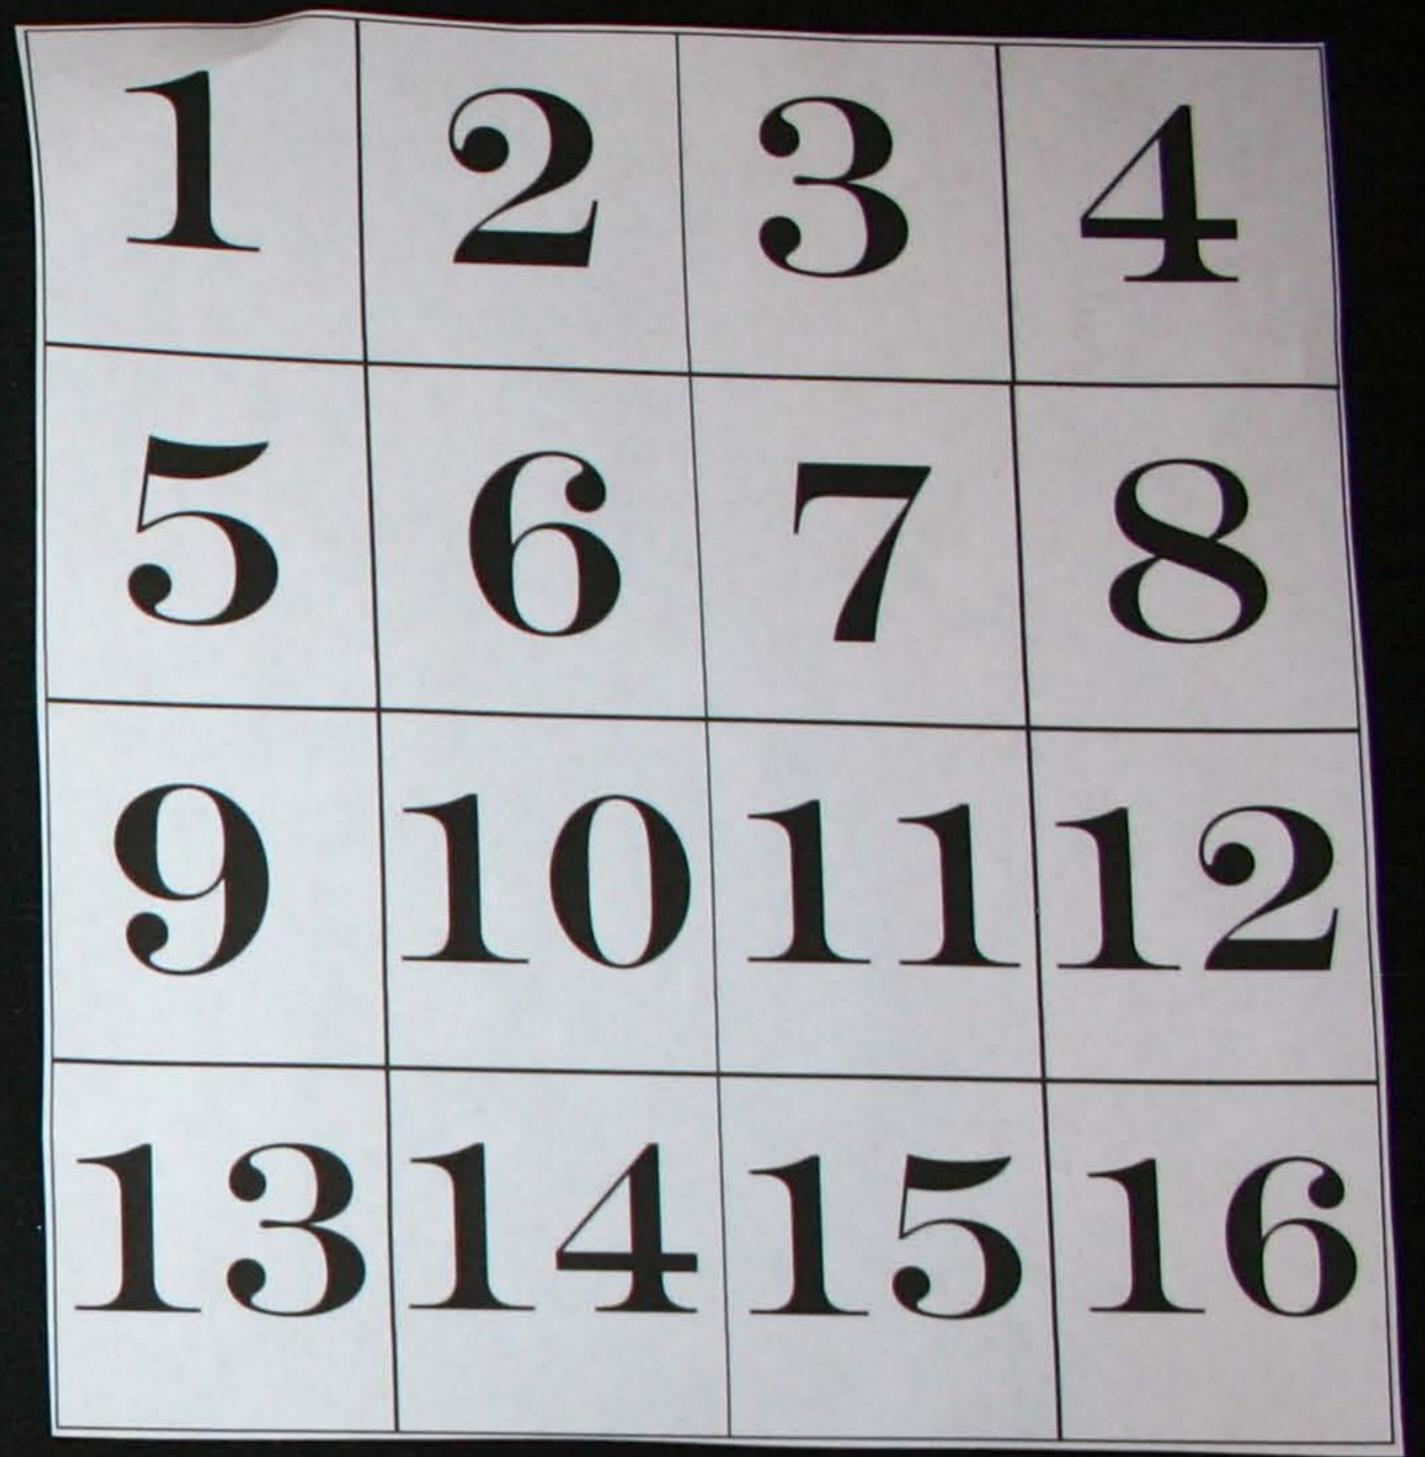

## Blank Ten Frames

TeachWithMe.com

| 1  |    | 3  |    |
|----|----|----|----|
| 5  | 6  | 7  | 8  |
|    | 10 |    |    |
| 13 | 14 | 15 | 16 |

TeachWithMe.com

| 0  |    |    |    |
|----|----|----|----|
|    |    | 17 | 18 |
| 19 | 20 |    |    |
|    |    |    |    |