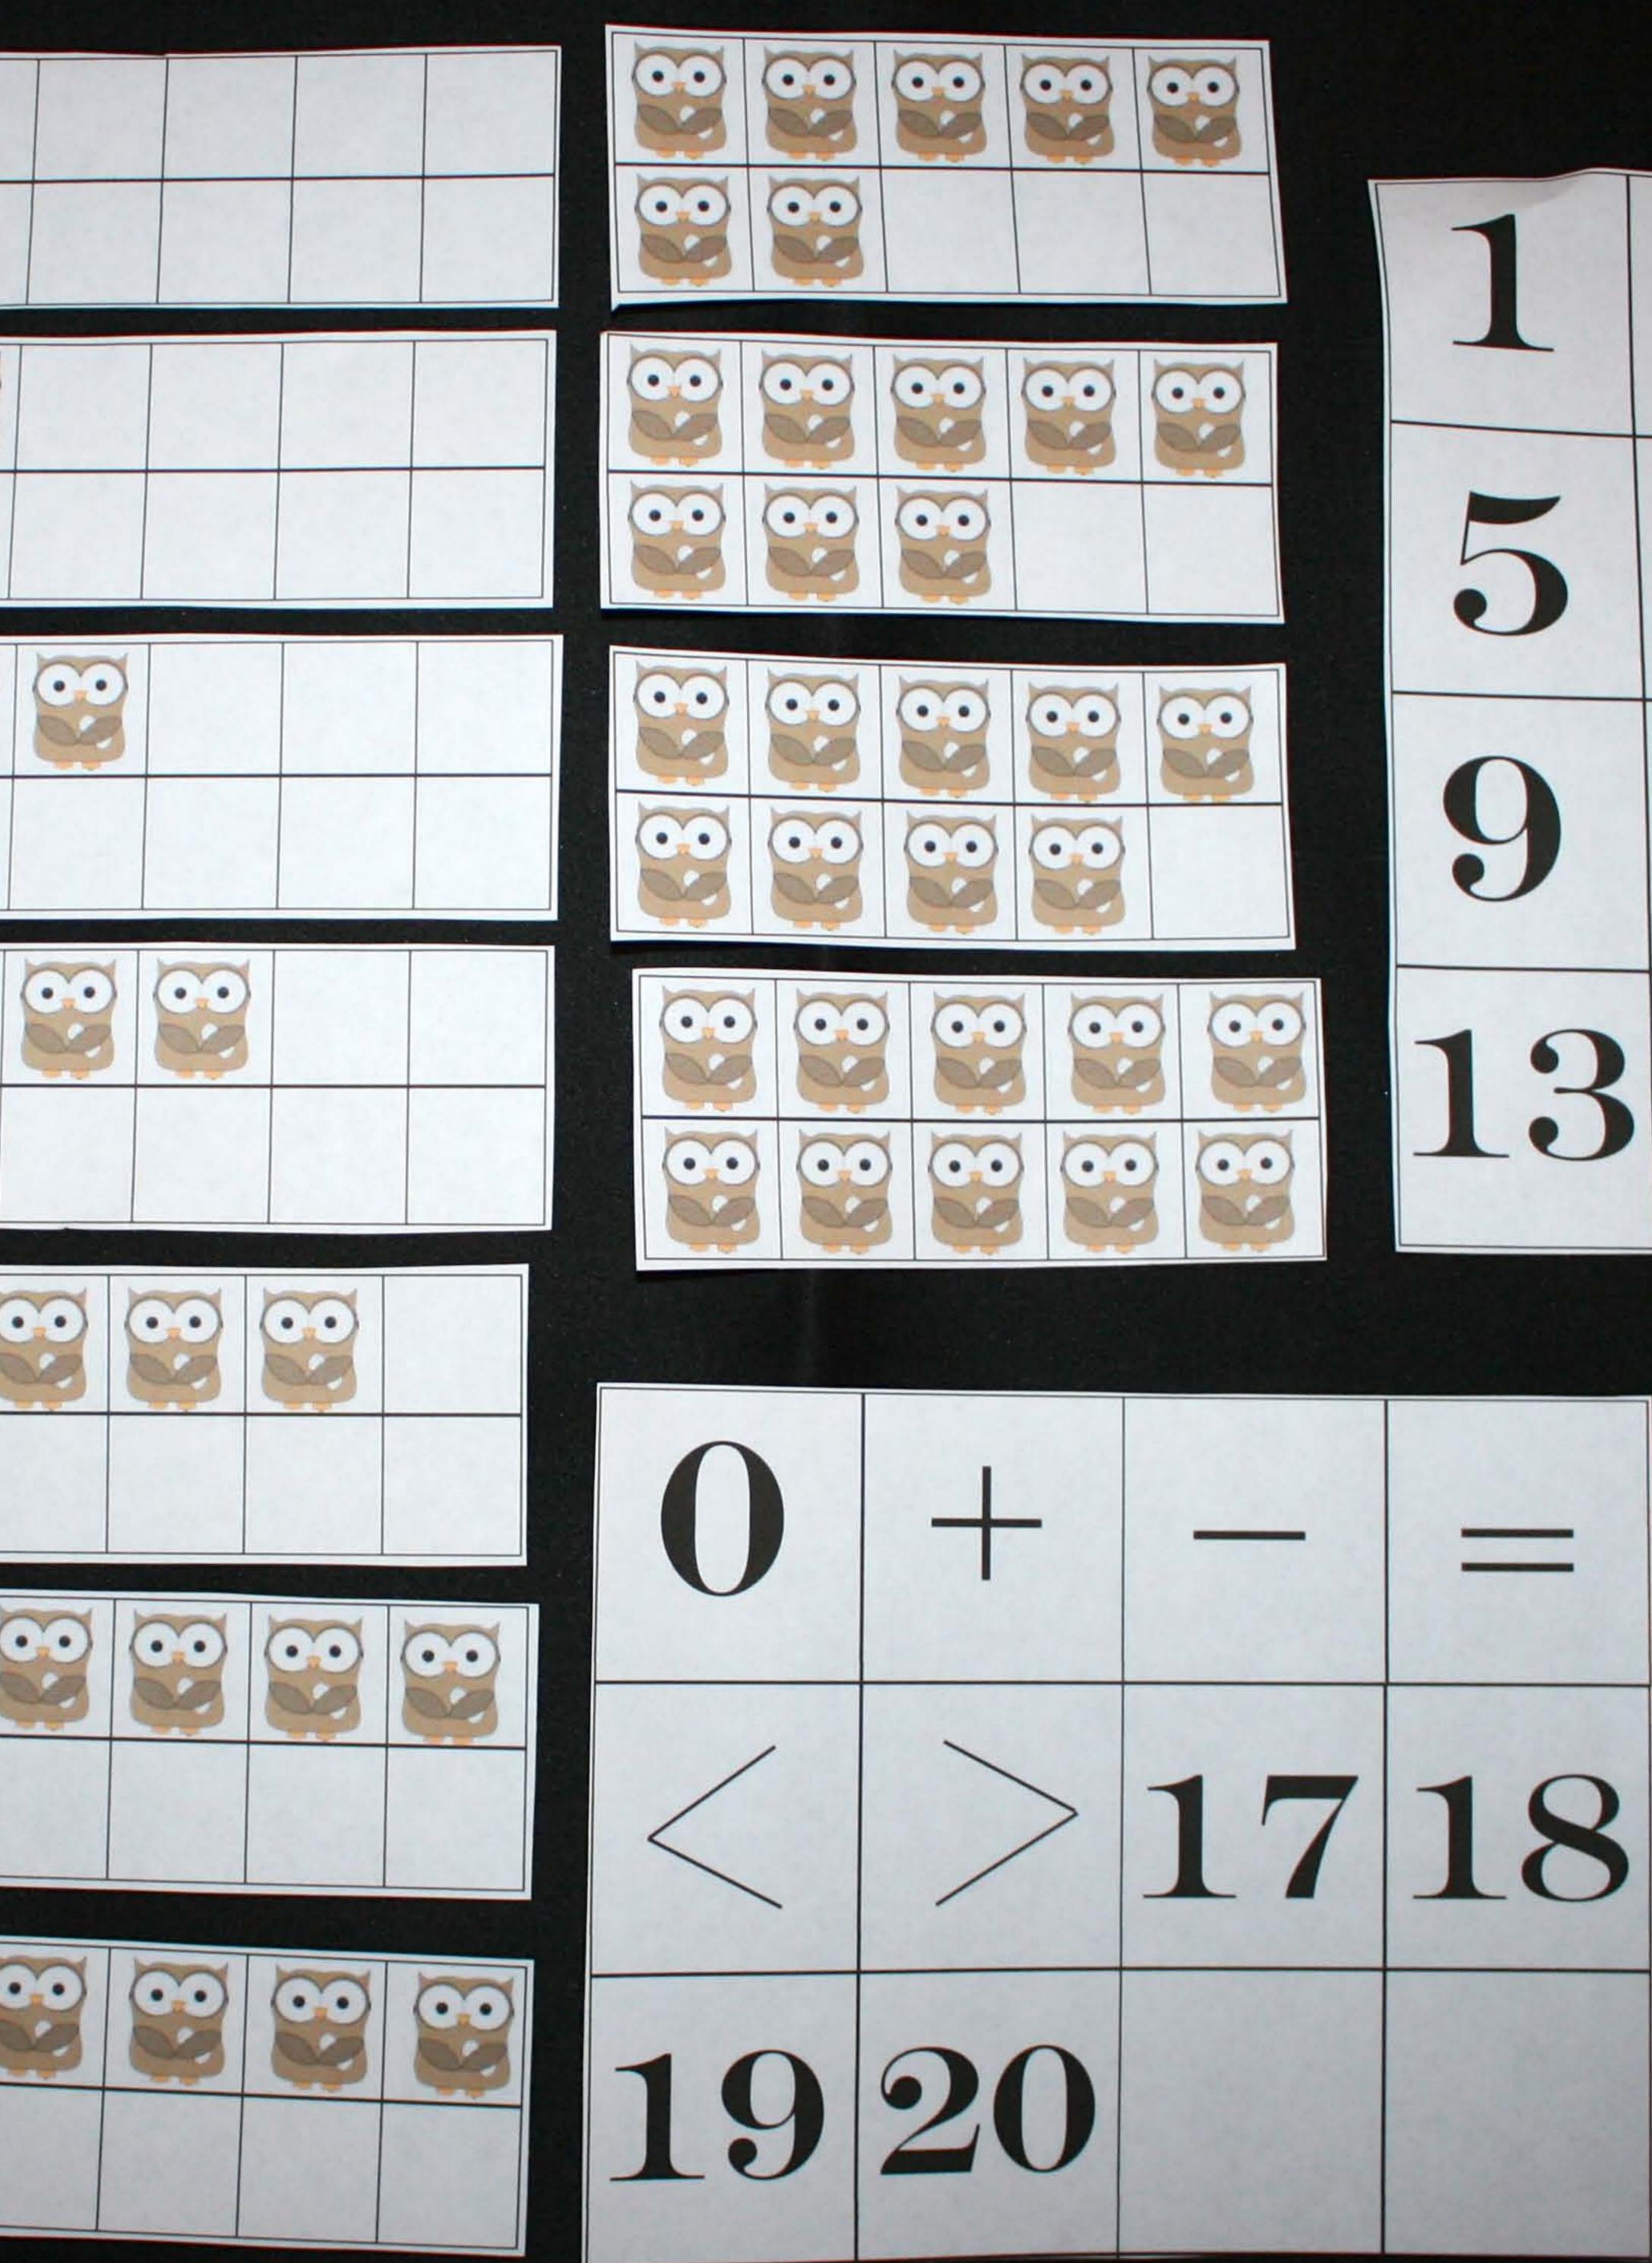

Ten Frame Owls

TeachWithMe.com

TeachWithMe.com

Ten Frame Owls

There are a lot of ways to use these cards. They certainly enhance number sense.

They also help students subitize: recognize at a glance, domino and dice patterns without having to count the dots.

## Ten Frame Owls

There are a lot of ways to use these cards. They certainly enhance number sense.

They also help students subitize: recognize at a glance, domino and dice patterns without having to count the dots.