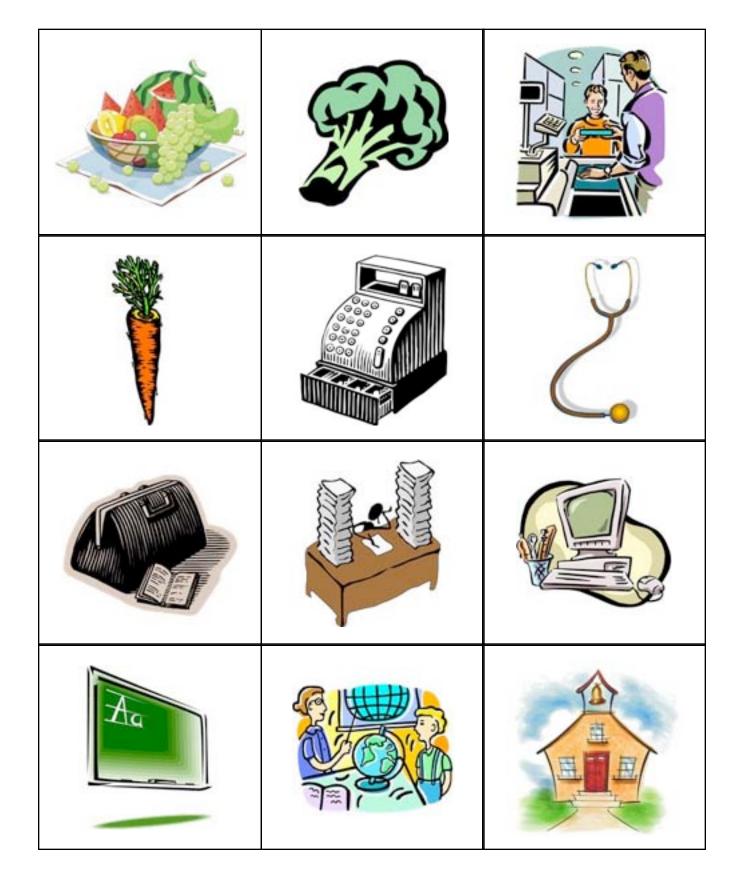

Inform students that some of the cards can be used by more than one community helper.

Use these cards for sorting, matching items to the community helper and Memory Match games.

TeachWithMe.com

| farmer          | teacher       | nurse               |
|-----------------|---------------|---------------------|
| doctor          | dentist       | police<br>officer   |
| fire<br>fighter | grocer        | barber              |
| gardener        | baker         | cook<br>chef        |
| librarian       | bus<br>driver | vet<br>veterinarian |