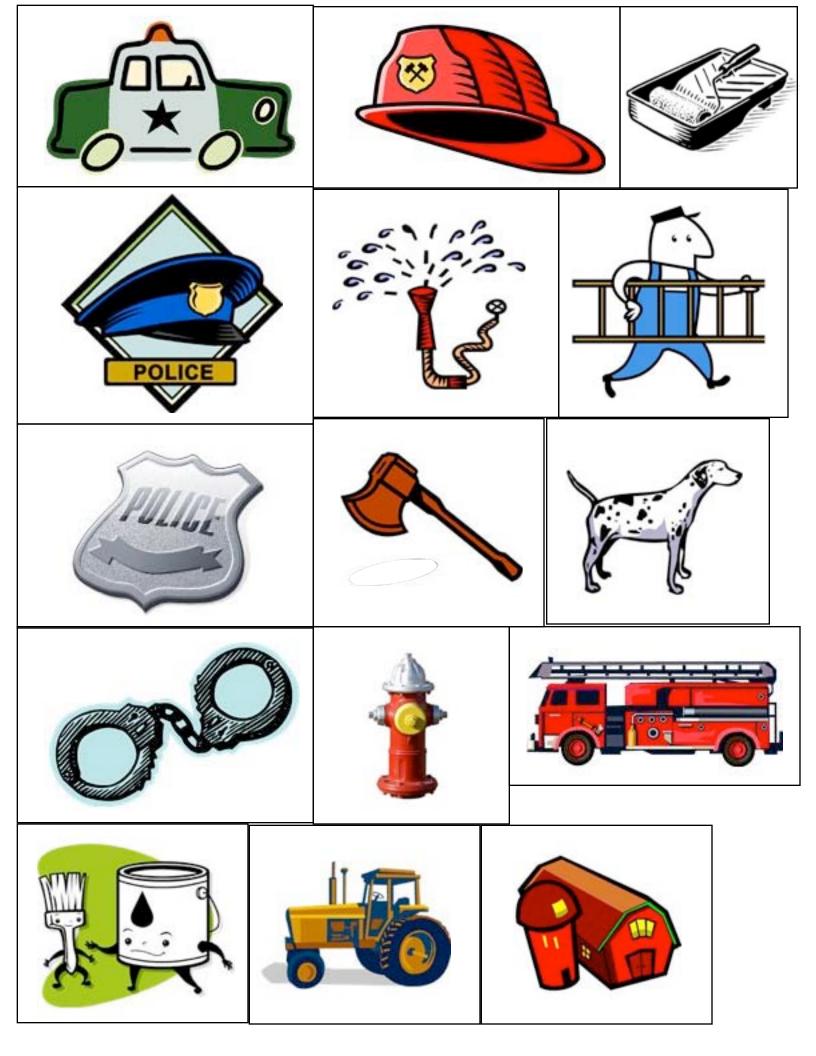

Inform students that some of the cards can be used by more than one community helper.

Use these cards for sorting, matching items to the community helper and Memory Match games.

TeachWithMe.com

| farmer          | teacher       | nurse               |
|-----------------|---------------|---------------------|
| doctor          | dentist       | police<br>officer   |
| fire<br>fighter | grocer        | barber              |
| gardener        | baker         | cook<br>chef        |
| librarian       | bus<br>driver | vet<br>veterinarian |