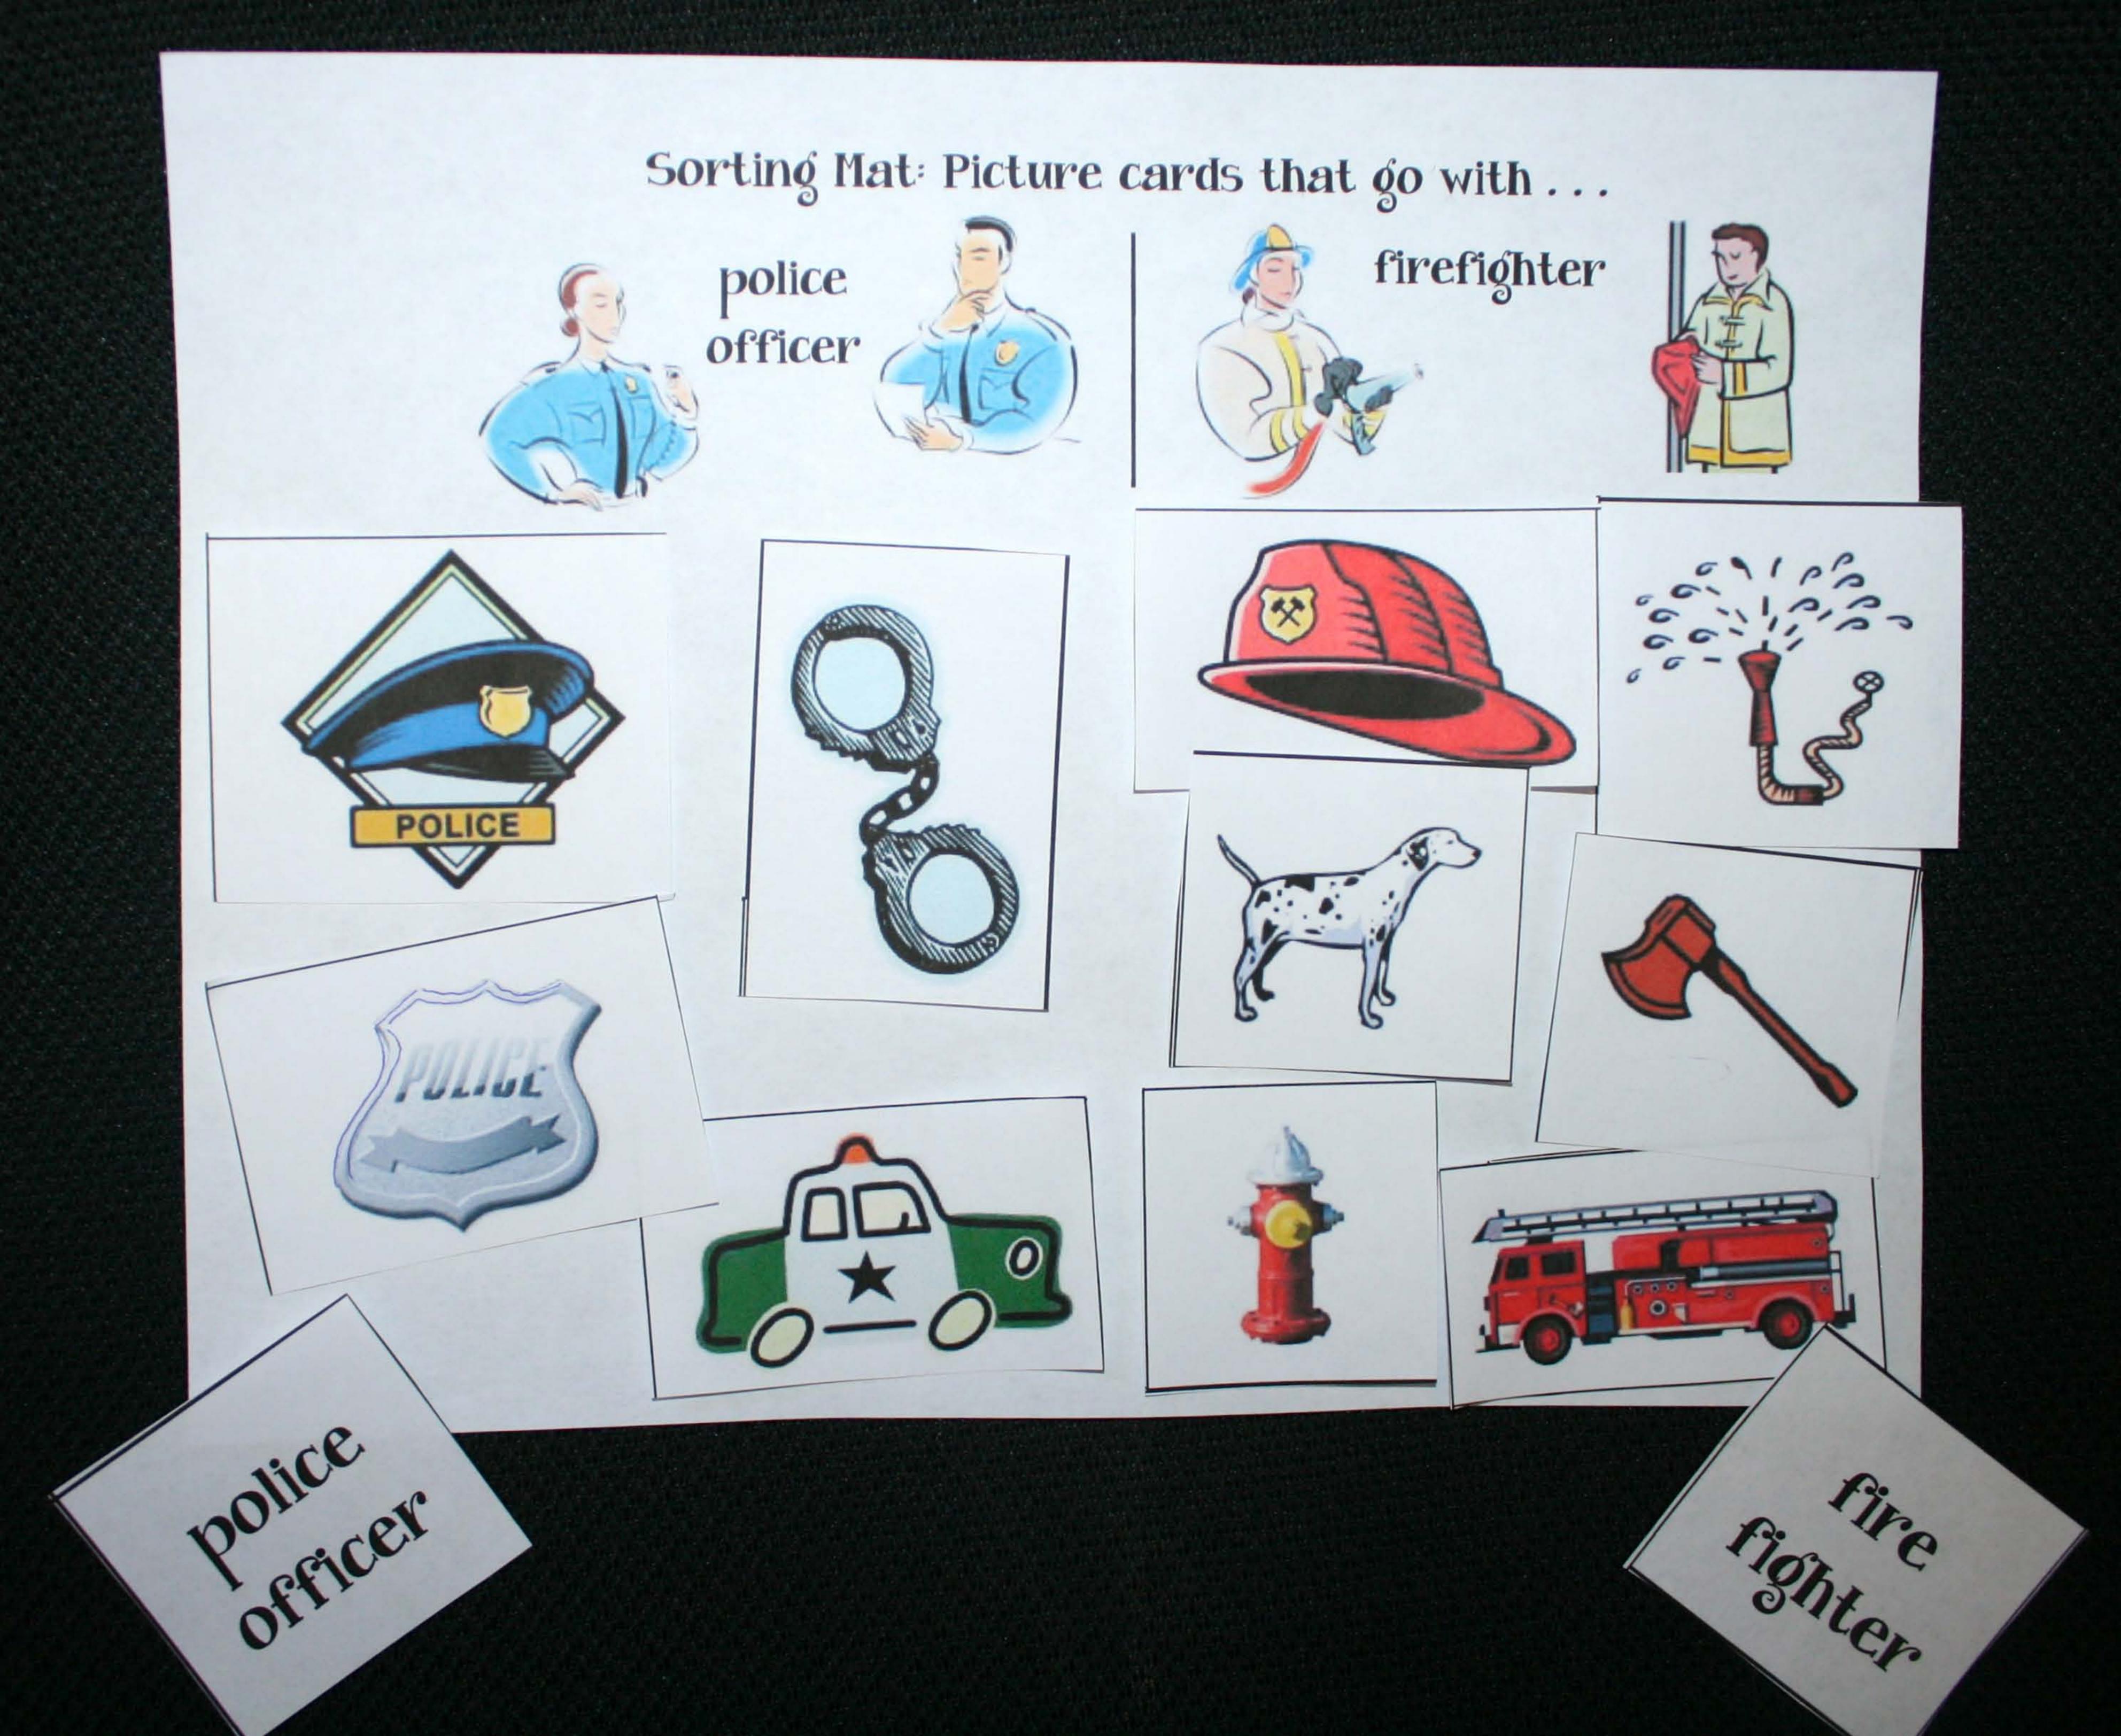

Inform students that some of the cards can be used by more than one community helper.

Use these cards for sorting, matching items to the community helper and Memory Match games.

TeachWithMe.com

| farmer          | teacher       | nurse               |
|-----------------|---------------|---------------------|
| doctor          | dentist       | police<br>officer   |
| fire<br>fighter | grocer        | barber              |
| gardener        | baker         | cook<br>chef        |
| librarian       | bus<br>driver | vet<br>veterinarian |