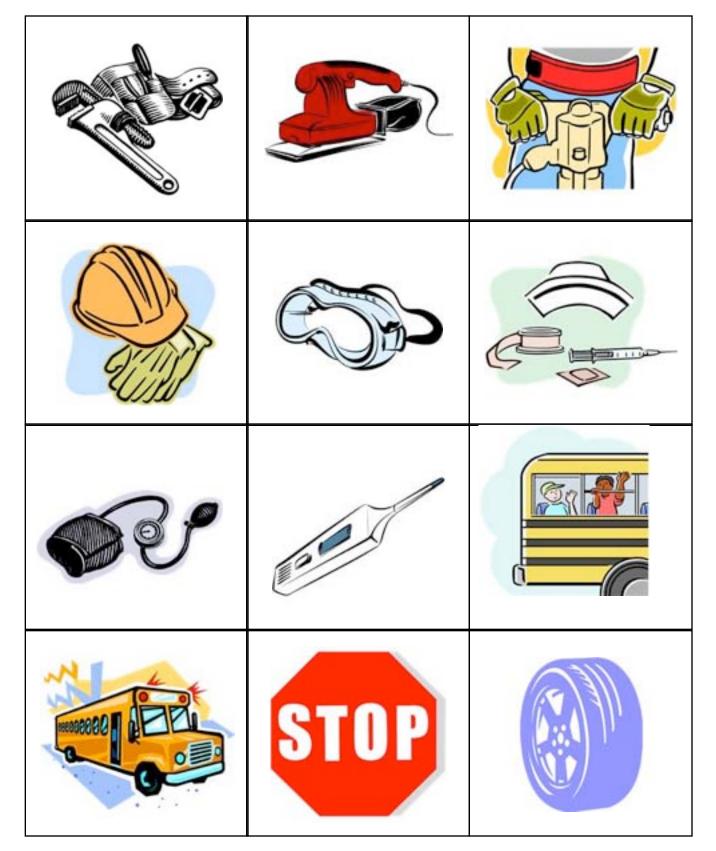

Inform students that some of the cards can be used by more than one community helper.

Use these cards for sorting, matching items to the community helper and Memory Match games.

TeachWithMe.com

| farmer          | teacher       | nurse               |
|-----------------|---------------|---------------------|
| doctor          | dentist       | police<br>officer   |
| fire<br>fighter | grocer        | barber              |
| gardener        | baker         | cook<br>chef        |
| librarian       | bus<br>driver | vet<br>veterinarian |