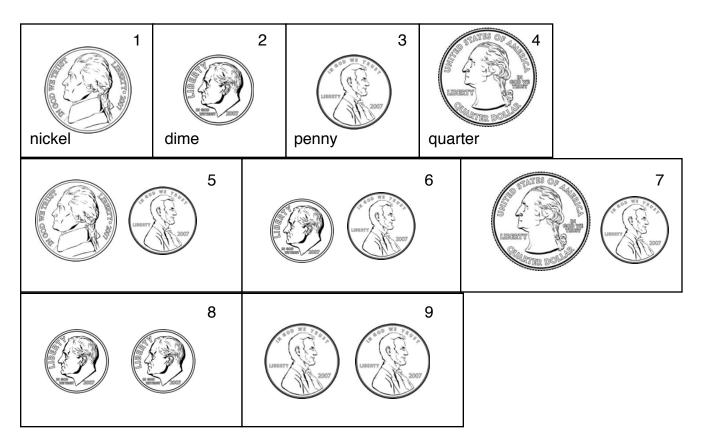

Cut and glue the pictures to their matching numbered boxes in your booklet.

Choose whatever coins you need from #10 to = the amount of your mittens and glue them to the matching numbered box in your booklet.