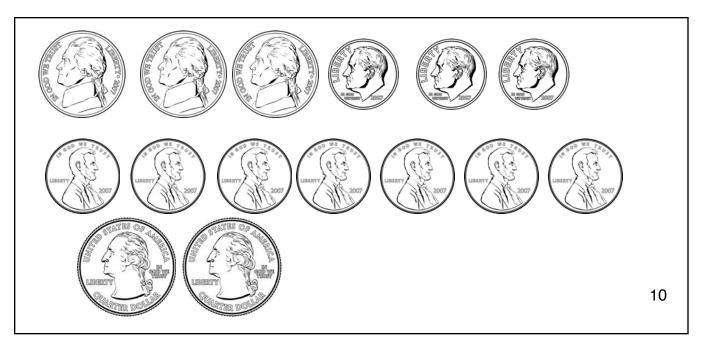

Cut and glue the pictures to their matching numbered boxes in your booklet.

Choose whatever coins you need from #10 to = the amount of your mittens and glue them to the matching numbered box in your booklet.