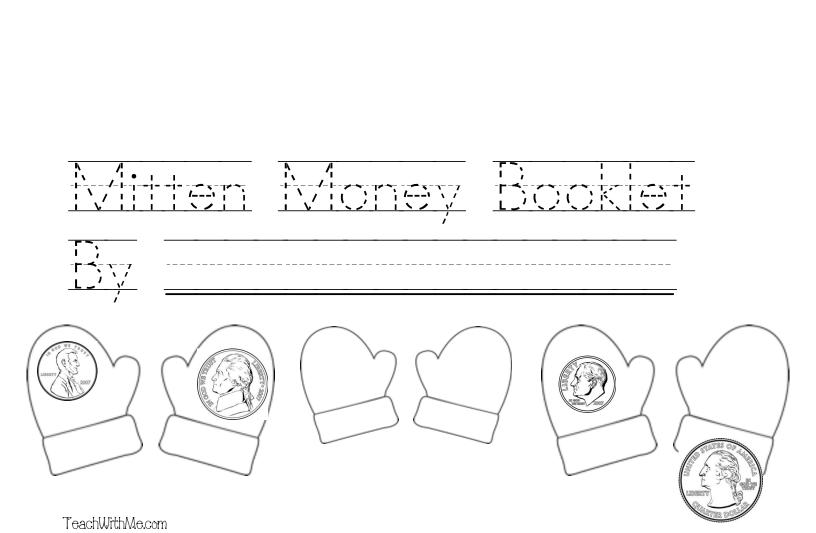

| Mitten Money Booklet  By  Touthworkers                                                                                                                      | These mittens have rectangles on them. They cost 25 cents.  CECTORS  Trace the rectangle. Draw rectangles on the mittens and point them. Cut & glue the correct coin.   | These mittens have hearts on them. They cost 11 cents.  Denicon  Cents  Trace the leart Draw hearts on the mittens and oxir them Cut & give the correct oxis.      |
|-------------------------------------------------------------------------------------------------------------------------------------------------------------|-------------------------------------------------------------------------------------------------------------------------------------------------------------------------|--------------------------------------------------------------------------------------------------------------------------------------------------------------------|
| These mittens have circles on them. They cost 5 cents.  CICCIE  CETTS  Trace the circle on the mittens and color them. Cut & glue the correct coin.         | These mittens have triangles on them. They cost 6 cents.  ITICATIONS  Trace the triangle. Draw triangles on the mittens and color them. Cut & glue the correct coin.  5 | These mittens have octagons on them. They cost 2 cents.  CCTCCC  CENTS  Trace the octagon Draw octagons on the mittens and odor them. Cut & give the correct core. |
| These mittens have evals on them. They cost 10 cents.  OVCI  To cents  Trace the eval Draw evals on the mittens and oder them. Cut & glue the correct coin. | These mittens have hearts on them. They cost 11 cents.  IECITS  Trace the heart Draw hearts on the mittens and color them. Cut & glue the correct con.  6               | My mittens have on them They cost cent.  CETIS  Draw the steps. Draw them on the mittens and coins them Out & glue the cerest coins that are \$5 cents or less.    |
| These mittens have squares on them. They cost 1 cent.  SCHOTE  Trace the square Draw squares on the mittens and color them. Cut & glue the correct coin.    | These mittens have hexagons on them. They cost 26 cents.    CETITS                                                                                                      | nickel    Compared to their matching numbered boxes in your bookiet.                                                                                               |
|                                                                                                                                                             |                                                                                                                                                                         | Choose whatever coins you need from #10 to = the amount of your mittens and give them to the matching numbered box in your booklet.                                |